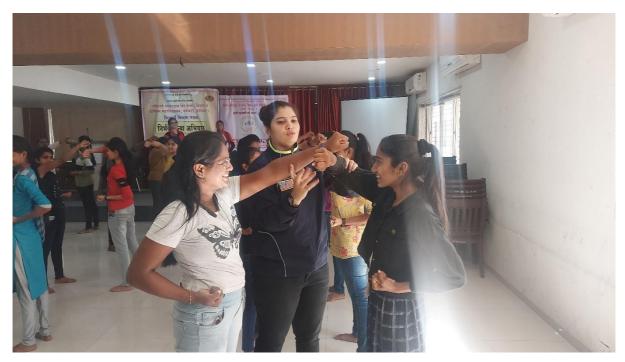

Pawar, Dr. Vinit Rakibe, office bearers of Swayam Siddha Association, trainees, professors and students were present. For the success of the program, the gymkhana department's Prof. Santosh Pawar, Prof. Kishore Rajguru, Prof. Ajinkya Ugale taken an efforts. Dr. R. V. Patil was the co-ordinator of the camp.

In this initiative 60 girls from our college and 10 students of S.P.H. HMCT college, total 70 students participated in the camp. Certificates were distributed to all the participating students.

Students Welfare Officer
Board of Students Development
Loknete Vyanktare Hiray College
Panchavati, Nashik

PRINCIPAL L.V.H. College, Perchasetti, NASHIK-3

Video Link of the Training Session:

https://drive.google.com/file/d/1gOai\_f55x5C2FWHvR6NYX810J7bdqhd\_/view?usp=sharing





































ald: asphall विचया : पंचवरी कॉलिंस महत्व स्वसंद्रमण निर्माश कारा अभियान है बाबवन्यान अति होते भी जिला मा मेखंद मायमे आमत्त्वा कांने न महत्र निर्मा करा अपियान मायते होते 20 मेठक अमीष शर्मका निक्श काळा। योभागान अंत्रकीन प्रवास श्री अमिष्ट शालिकी प्रात्ति विवता सहीन ह्यां मंमनी स्टामेरमणा करी कबाव हे योशल्या प्रकारिशिकवले त्यान ग्रां मे क्या हिरिक्त वे ग्रामच्या आरमित्यावारा ही वारामि भी समस्त्रा चार वासून मी लांबे गामा समारं में योनी बिक बंदे बदला भी हमारी अस्था आसार क्यांका करते भी छाप हरान वाटत arufud te 2022/2/25 11:21

## **List of Participants:**

|         |                            | Attendance F | ts, Science & Comm<br>Roll of the Student | erce College Panchava     | ati, Nashik -3  |
|---------|----------------------------|--------------|----------------------