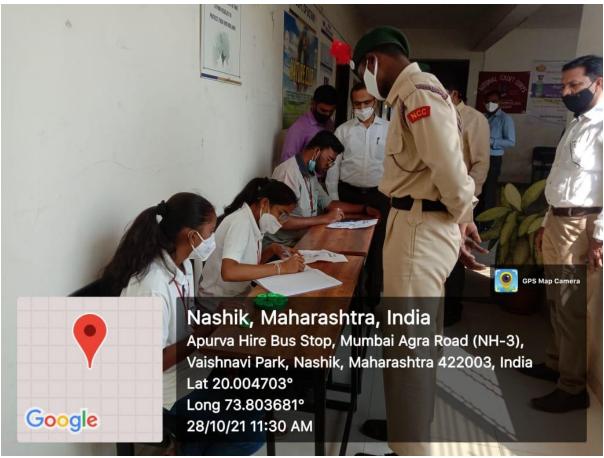

| 14. | Blood Donation Drive                                                     | NCC                     | Health Service                          |
|-----|--------------------------------------------------------------------------|-------------------------|-----------------------------------------|
| 15. | Covid-19 Vaccination Drive                                               | NCC                     | Health Service                          |
| 16. | Shivaji Trail Treck National Camp                                        | NCC                     | Historical restoration and cleaning     |
| 17. | Helping Hands                                                            | NCC                     | Health Service                          |
| 18. | Puneet Sagar Abhiyan (River cleaning)                                    | NCC                     | Environmental Awareness                 |
|     | A State-Level webinar on Indian                                          | BSD, Political          | Democracy rights                        |
| 19. | Citizens and Common Laws" on                                             | Sci. & BOS -            | and responsibility                      |
|     | International Day of Democracy                                           | Pol.Sci.                | awareness                               |
| 20. | A Webinar on Drug Addiction among Youths                                 | BSD &<br>Psychology     | Youth Awareness                         |
| 21. | Mission Youth Health Campaign', COVID-19 Preventive Vaccination Campaign | BSD, NSS &<br>NCC       | Health Awareness                        |
| 22. | A special lecture on 'Causes of Accidents and Remedies'                  | BSD                     | Health Awareness                        |
| 23. | A special lecture on occasion of World Disability Day 3rd December       | BSD                     | Inclusion Drive                         |
| 24. | Nirbhaya Kanya Abhiyaan                                                  | BSD                     | Nirbhay Kanya<br>Abhiyaan               |
| 25. | Chemistry Practical Demonstration for 8th, 9th, and 10th Students        | Chemistry<br>Department | Community service and Knowledge sharing |
| 26. | Free Health Check-up Camp at Jategaon                                    | Zoology                 | Health Service                          |
| 27. | Haemoglobin Check-up camp                                                | Zoology                 | Health Service                          |
| 28. | State Level Workshop on "Disaster Management                             | Geography               | Environmental Awareness                 |
| 29. | International webinar on Applications                                    | Psychology              | Community                               |