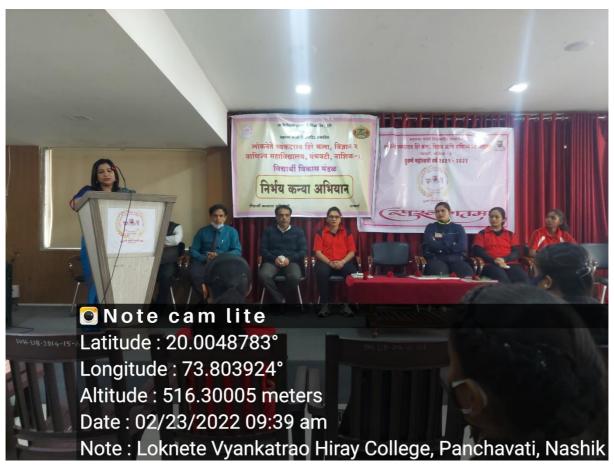

ncipal Dr. N. B. Pawar, Dr. Vinit Rakibe, office bearers of Swayam Siddha Association, trainees, professors and students were present. For the success of the program, the gymkhana department's Prof. Santosh Pawar, Prof. Kishore Rajguru, Prof. Ajinkya Ugale taken an efforts. Dr. R. V. Patil was the co-ordinator of the camp.

In this initiative 60 girls from our college and 10 students of S.P.H. HMCT college, total 70 students participated in the camp. Certificates were distributed to all the participating students.

Students Welfare Officer
Board of Students Development
Loknete Vyanktare Hiray College
Panchavati, Nashik

PRINCIPAL L.V.H. College, Perchasetti, NASHIK-3

Video Link of the Training Session:

https://drive.google.com/file/d/1gOai\_f55x5C2FWHvR6NYX810J7bdqhd\_/view?usp=sharing





































ald: asphall विचया : पंचवरी कॉलिंस महत्व स्वसंद्रमण निर्माश कारा अभियान है बाबवन्यान अति होते भी जिला मा मेखंद मायमे आमत्त्वा कांने न महत्र निर्मा करा अपियान मायते होते 20 मेठक अमीष शर्मका निक्श काळा। योभागान अंत्रकीन प्रवास श्री अमिष्ट शालिकी प्रात्ति विवता सहीन ह्यां मंमनी स्टामेरमणा करी कबाव हे योशल्या प्रकारिशिकवले त्यान ग्रां मे क्या हिरिक्त वे ग्रामच्या आरमित्यावारा ही वारामि भी समस्त्रा चार वासून मी लांबे गामा समारं में योनी बिक बंदे बदला भी हमारी अस्था आसार क्यांका करते भी छाप हरान वाटत arufud te 2022/2/25 11:21

## **List of Participants:**

|         |                            | Attendance F | ts, Science & Comm<br>Roll of the Student | erce College Panchava     | ati, Nashik -3  |
|---------|----------------------------|--------------|------