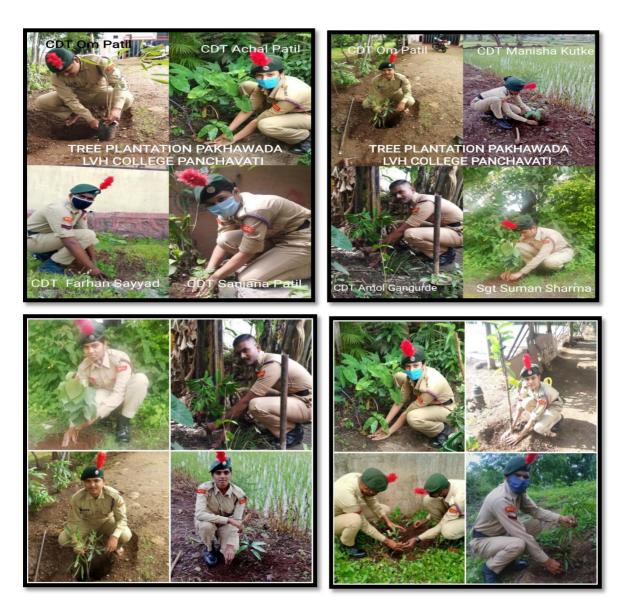

### **Tree Plantation**

(03/07/2021)

It is regular practice of our institute to conduct Tree Plantation activity on 3<sup>rd</sup> July 2021, the birthday of coordinator of Mahatma Gandhi Vidyamandir's Hon. Dr. Aapoorvabhau Hiray. On this occasion tree plantation was conducted in and around college campus. All students and staff participated actively in the tree plantation drive.