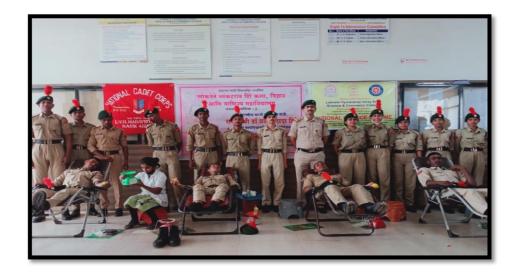

2021**

Mahatma Gandhi Vidyamandir's, Loknete Vyankatrao Hiray Arts, Science and Commerce, College Panchavati, Nashik, in association with IQAC and N.C.C. and under the guidance of Principal Dr. B. S. Jagdale the program was organized on 21/10/2021. On this occassion Vice Principal Prof.Dr.N.B.Pawar, IQAC Chairman Prof Dr Mrunal Bhardwaj, Dr.Vinit Rakibe, Dr.Suchita Sonawane was present.

Your Blood, Their lives. The importance of blood donation was explained by the Hon'ble Principal Dr.B.S.Jagdale to the students by organising a blood donation camp on occasion of the birthday of Hon'ble Samajshri Dr. Prashant Dada Hiray. In the second wave of Covid, 20 Blood Donors donated blood and set an example in front of their fellow friends.



Principal Dr.B.S.Jagdale interacts with the students



Blood donation by NCC cadets



Blood donation by faculty members and students



Certificate Blood Donation NCC Department



Saving Life
Lic. No.NKD/08

## NABH ACCREDITED BLOOD BANK

NANDKISHOR EDUCATION SOCIETY'S

## **ARPAN BLOOD CENTER, NASHIK**

102/103, Athawale Chamber, Opp. Gavkari Press, Tilak Path, Nashik-1. Ph: 0253-2576058/2311358/6602875, Fax: 0253-2313662, Email: nandkishor@arpanbloodbank.org Web: www.arpanbloodbank.org



### REGIONAL BLOOD TRANSFUSION CENTRE

#### **Blood Donor List**

Camp Date

: 21/Oct/2021

Camp

: Panchavati College,21/10/2021

Organiser

:Lt Sachin Sonawane

Page 1 of 1

| S  | Donor ID      | Donor Name                         | Blood Group    | Mobile No.  | Email-ID/                                           |
|----|---------------|------------