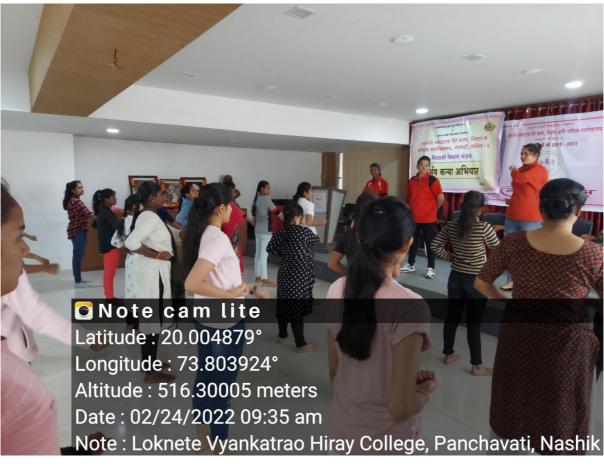

B. Pawar, Dr. Vinit Rakibe, office bearers of Swayam Siddha Association, trainees, professors and students were present. For the success of the program, the gymkhana department's Prof. Santosh Pawar, Prof. Kishore Rajguru, Prof. Ajinkya Ugale taken an efforts. Dr. R. V. Patil was the co-ordinator of the camp.

In this initiative 60 girls from our college and 10 students of S.P.H. HMCT college, total 70 students participated in the camp. Certificates were distributed to all the participating students.

Students Welfare Officer
Board of Students Development
Loknete Vyanktare Hiray College
Panchavati, Nashik

PRINCIPAL L.V.H. College, Perchasetti, NASHIK-3

Video Link of the Training Session:

https://drive.google.com/file/d/1gOai\_f55x5C2FWHvR6NYX810J7bdqhd\_/view?usp=sharing





































ald: asphall विचया : पंचवरी कॉलिंस महत्व स्वसंद्रमण निर्माश कारा अभियान है बाबवन्यान अति होते भी जिला मा मेखंद मायमे आमत्त्वा कांने न महत्र निर्मा करा अपियान मायते होते 20 मेठक अमीष शर्मका निक्श काळा। योभागान अंत्रकीन प्रवास श्री अमिष्ट शालिकी प्रात्ति विवता सहीन ह्यां मंमनी स्टामेरमणा करी कबाव हे योशल्या प्रकारिशिकवले त्यान ग्रां मे क्या हिरिक्त वे ग्रामच्या आरमित्यावारा ही वारामि भी समस्त्रा चार वासून मी लांबे गामा समारं में योनी बिक बंदे बदला भी हमारी अस्था आसार क्यांका करते भी छाप हरान वाटत arufud te 2022/2/25 11:21

## **List of Participants:**

|         |                            | Attendance F | ts, Science & Comm<br>Roll of the Student | erce College Panchava     | ati, Nashik -3  |
|---------|----------------------------|--------------|--------------------