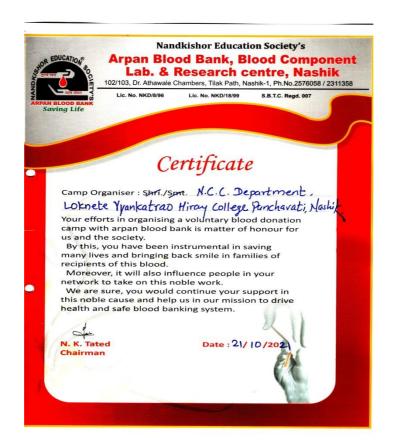

Commerce, College Panchavati, Nashik, in association with IQAC and N.C.C. and under the guidance of Principal Dr. B. S. Jagdale the program was organized on 21/10/2021. On this occassion Vice Principal Prof.Dr.N.B.Pawar, IQAC Chairman Prof Dr Mrunal Bhardwaj, Dr.Vinit Rakibe, Dr.Suchita Sonawane was present.

Your Blood, Their lives. The importance of blood donation was explained by the Hon'ble Principal Dr.B.S.Jagdale to the students by organising a blood donation camp on occasion of the birthday of Hon'ble Samajshri Dr. Prashant Dada Hiray. In the second wave of Covid, 20 Blood Donors donated blood and set an example in front of their fellow friends.



Principal Dr.B.S.Jagdale interacts with the students



Blood donation by NCC cadets



Blood donation by faculty members and students



Certificate Blood Donation NCC Department



Saving Life
Lic. No.NKD/08

## NABH ACCREDITED BLOOD BANK

NANDKISHOR EDUCATION SOCIETY'S

## **ARPAN BLOOD CENTER, NASHIK**

102/103, Athawale Chamber, Opp. Gavkari Press, Tilak Path, Nashik-1. Ph: 0253-2576058/2311358/6602875, Fax: 0253-2313662, Email: nandkishor@arpanbloodbank.org Web: www.arpanbloodbank.org



### REGIONAL BLOOD TRANSFUSION CENTRE

#### **Blood Donor List**

Camp Date

: 21/Oct/2021

Camp

: Panchavati College,21/10/2021

Organiser

:Lt Sachin Sonawane

Page 1 of 1

| S  | Donor ID      | Donor Name                         | Blood Group    | Mobile No.  | Email-ID/                                           |
|----|---------------|------------------------------------|----------------|-------------|--------------------------