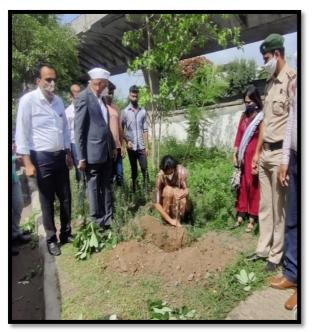

### **Tree Plantation**

(03/07/2021)

It is regular practice of our institute to conduct Tree Plantation activity on 3<sup>rd</sup> July 2021, the birthday of coordinator of Mahatma Gandhi Vidyamandir's Hon. Dr. Aapoorvabhau Hiray. On this occasion tree plantation was conducted in and around college campus. All students and staff participated actively in the tree plantation drive.