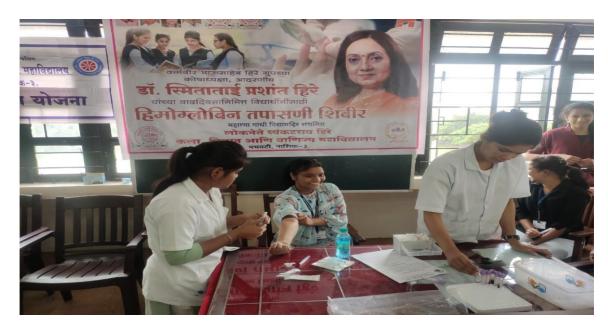

| 14. | Blood Donation Drive                                                     | NCC                     | Health Service                          |
|-----|--------------------------------------------------------------------------|-------------------------|-----------------------------------------|
| 15. | Covid-19 Vaccination Drive                                               | NCC                     | Health Service                          |
| 16. | Shivaji Trail Treck National Camp                                        | NCC                     | Historical restoration and cleaning     |
| 17. | Helping Hands                                                            | NCC                     | Health Service                          |
| 18. | Puneet Sagar Abhiyan (River cleaning)                                    | NCC                     | Environmental Awareness                 |
|     | A State-Level webinar on Indian                                          | BSD, Political          | Democracy rights                        |
| 19. | Citizens and Common Laws" on                                             | Sci. & BOS -            | and responsibility                      |
|     | International Day of Democracy                                           | Pol.Sci.                | awareness                               |
| 20. | A Webinar on Drug Addiction among Youths                                 | BSD &<br>Psychology     | Youth Awareness                         |
| 21. | Mission Youth Health Campaign', COVID-19 Preventive Vaccination Campaign | BSD, NSS &<br>NCC       | Health Awareness                        |
| 22. | A special lecture on 'Causes of Accidents and Remedies'                  | BSD                     | Health Awareness                        |
| 23. | A special lecture on occasion of World Disability Day 3rd December       | BSD                     | Inclusion Drive                         |
| 24. | Nirbhaya Kanya Abhiyaan                                                  | BSD                     | Nirbhay Kanya<br>Abhiyaan               |
| 25. | Chemistry Practical Demonstration for 8th, 9th, and 10th Students        | Chemistry<br>Department | Community service and Knowledge sharing |
| 26. | Free Health Check-up Camp at Jategaon                                    | Zoology                 | Health Service                          |
| 27. | Haemoglobin Check-up camp                                                | Zoology                 | Health Service                          |
| 28. | State Level Workshop on "Disaster Management                             | Geography               | Environmental Awareness                 |
| 29. | International webinar on Applications                                    | Psychology              | Community                               |