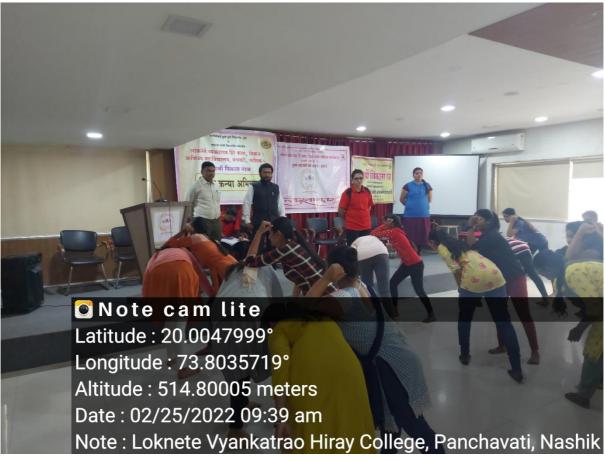

awar, Dr. Vinit Rakibe, office bearers of Swayam Siddha Association, trainees, professors and students were present. For the success of the program, the gymkhana department's Prof. Santosh Pawar, Prof. Kishore Rajguru, Prof. Ajinkya Ugale taken an efforts. Dr. R. V. Patil was the co-ordinator of the camp.

In this initiative 60 girls from our college and 10 students of S.P.H. HMCT college, total 70 students participated in the camp. Certificates were distributed to all the participating students.

Students Welfare Officer
Board of Students Development
Loknete Vyanktare Hiray College
Panchavati, Nashik

PRINCIPAL L.V.H. College, Perchasetti, NASHIK-3

Video Link of the Training Session:

https://drive.google.com/file/d/1gOai\_f55x5C2FWHvR6NYX810J7bdqhd\_/view?usp=sharing





































ald: asphall विचया : पंचवरी कॉलिंस महत्व स्वसंद्रमण निर्माश कारा अभियान है बाबवन्यान अति होते भी जिला मा मेखंद मायमे आमत्त्वा कांने न महत्र निर्मा करा अपियान मायते होते 20 मेठक अमीष शर्मका निक्श काळा। योभागान अंत्रकीन प्रवास श्री अमिष्ट शालिकी प्रात्ति विवता सहीन ह्यां मंमनी स्टामेरमणा करी कबाव हे योशल्या प्रकारिशिकवले त्यान ग्रां मे क्या हिरिक्त वे ग्रामच्या आरमित्यावारा ही वारामि भी समस्त्रा चार वासून मी लांबे गामा समारं में योनी बिक बंदे बदला भी हमारी अस्था आसार क्यांका करते भी छाप हरान वाटत arufud te 2022/2/25 11:21

## **List of Participants:**

|         |                            | Attendance F | ts, Science & Comm<br>Roll of the Student | erce College Panchava     | ati, Nashik -3  |
|---------|----------------------------|--------------|------------------------