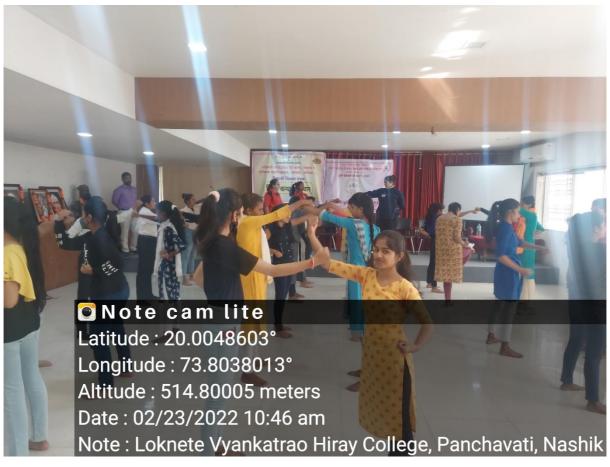

r. N. B. Pawar, Dr. Vinit Rakibe, office bearers of Swayam Siddha Association, trainees, professors and students were present. For the success of the program, the gymkhana department's Prof. Santosh Pawar, Prof. Kishore Rajguru, Prof. Ajinkya Ugale taken an efforts. Dr. R. V. Patil was the co-ordinator of the camp.

In this initiative 60 girls from our college and 10 students of S.P.H. HMCT college, total 70 students participated in the camp. Certificates were distributed to all the participating students.

Students Welfare Officer
Board of Students Development
Loknete Vyanktare Hiray College
Panchavati, Nashik

PRINCIPAL L.V.H. College, Perchasetti, NASHIK-3

Video Link of the Training Session:

https://drive.google.com/file/d/1gOai\_f55x5C2FWHvR6NYX810J7bdqhd\_/view?usp=sharing





































ald: asphall विचया : पंचवरी कॉलिंस महत्व स्वसंद्रमण निर्माश कारा अभियान है बाबवन्यान अति होते भी जिला मा मेखंद मायमे आमत्त्वा कांने न महत्र निर्मा करा अपियान मायते होते 20 मेठक अमीष शर्मका निक्श काळा। योभागान अंत्रकीन प्रवास श्री अमिष्ट शालिकी प्रात्ति विवता सहीन ह्यां मंमनी स्टामेरमणा करी कबाव हे योशल्या प्रकारिशिकवले त्यान ग्रां मे क्या हिरिक्त वे ग्रामच्या आरमित्यावारा ही वारामि भी समस्त्रा चार वासून मी लांबे गामा समारं में योनी बिक बंदे बदला भी हमारी अस्था आसार क्यांका करते भी छाप हरान वाटत arufud te 2022/2/25 11:21

## **List of Participants:**

|         |                            | Attendance F | ts, Science & Comm<br>Roll of the Student | erce College Panchava     | ati, Nashik -3  |
|---------|----------------------------|--------------|--------------