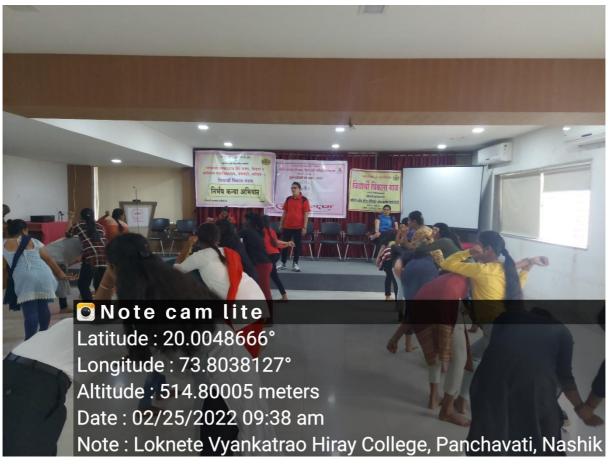

ar, Dr. Vinit Rakibe, office bearers of Swayam Siddha Association, trainees, professors and students were present. For the success of the program, the gymkhana department's Prof. Santosh Pawar, Prof. Kishore Rajguru, Prof. Ajinkya Ugale taken an efforts. Dr. R. V. Patil was the co-ordinator of the camp.

In this initiative 60 girls from our college and 10 students of S.P.H. HMCT college, total 70 students participated in the camp. Certificates were distributed to all the participating students.

Students Welfare Officer
Board of Students Development
Loknete Vyanktare Hiray College
Panchavati, Nashik

PRINCIPAL L.V.H. College, Perchasetti, NASHIK-3

Video Link of the Training Session:

https://drive.google.com/file/d/1gOai\_f55x5C2FWHvR6NYX810J7bdqhd\_/view?usp=sharing





































ald: asphall विचया : पंचवरी कॉलिंस महत्व स्वसंद्रमण निर्माश कारा अभियान है बाबवन्यान अति होते भी जिला मा मेखंद मायमे आमत्त्वा कांने न महत्र निर्मा करा अपियान मायते होते 20 मेठक अमीष शर्मका निक्श काळा। योभागान अंत्रकीन प्रवास श्री अमिष्ट शालिकी प्रात्ति विवता सहीन ह्यां मंमनी स्टामेरमणा करी कबाव हे योशल्या प्रकारिशिकवले त्यान ग्रां मे क्या हिरिक्त वे ग्रामच्या आरमित्यावारा ही वारामि भी समस्त्रा चार वासून मी लांबे गामा समारं में योनी बिक बंदे बदला भी हमारी अस्था आसार क्यांका करते भी छाप हरान वाटत arufud te 2022/2/25 11:21

## **List of Participants:**

|         |                            | Attendance F | ts, Science & Comm<br>Roll of the Student | erce College Panchava     | ati, Nashik -3  |
|---------|----------------------------|--------------|--------------------------