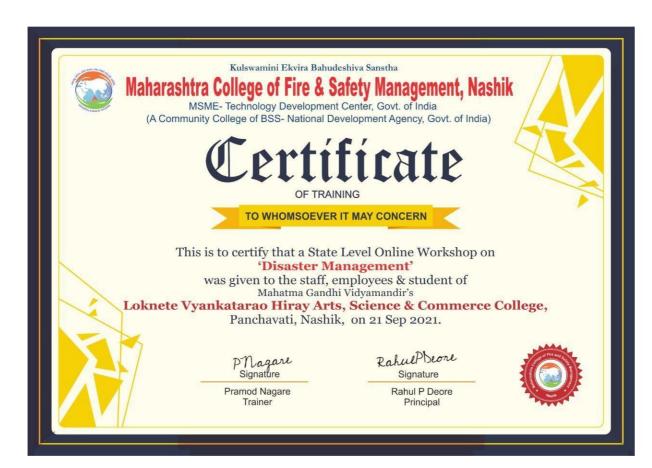

Dr.B.S.Jagdale inaugurated the camp. During this camp Hb level was checked. NSS

officer created awareness regarding haemoglobin function and diseases caused by low haemoglobin. In this camp awareness regarding blood donation was created.