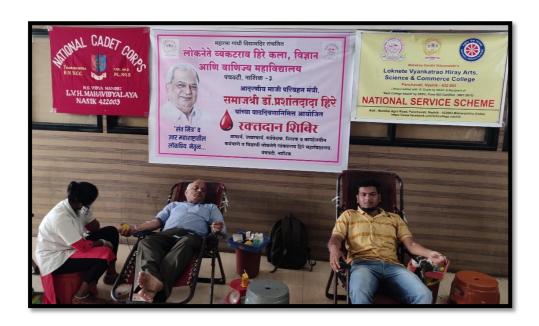

dir's, Loknete Vyankatrao Hiray Arts, Science and Commerce, College Panchavati, Nashik, in association with IQAC and N.C.C. and under the guidance of Principal Dr. B. S. Jagdale the program was organized on 21/10/2021. On this occassion Vice Principal Prof.Dr.N.B.Pawar, IQAC Chairman Prof Dr Mrunal Bhardwaj, Dr.Vinit Rakibe, Dr.Suchita Sonawane was present.

Your Blood, Their lives. The importance of blood donation was explained by the Hon'ble Principal Dr.B.S.Jagdale to the students by organising a blood donation camp on occasion of the birthday of Hon'ble Samajshri Dr. Prashant Dada Hiray. In the second wave of Covid, 20 Blood Donors donated blood and set an example in front of their fellow friends.



Principal Dr.B.S.Jagdale interacts with the students



Blood donation by NCC cadets



Blood donation by faculty members and students



Certificate Blood Donation NCC Department



Saving Life
Lic. No.NKD/08

## NABH ACCREDITED BLOOD BANK

NANDKISHOR EDUCATION SOCIETY'S

## **ARPAN BLOOD CENTER, NASHIK**

102/103, Athawale Chamber, Opp. Gavkari Press, Tilak Path, Nashik-1. Ph: 0253-2576058/2311358/6602875, Fax: 0253-2313662, Email: nandkishor@arpanbloodbank.org Web: www.arpanbloodbank.org



### REGIONAL BLOOD TRANSFUSION CENTRE

#### **Blood Donor List**

Camp Date

: 21/Oct/2021

Camp

: Panchavati College,21/10/2021

Organiser

:Lt Sachin Sonawane

Page 1 of 1

| S  | Donor ID      | Donor Name                         | Blood Group    | Mobile No.  | Email-ID/                                           |
|----|---------------|------------------------------------|-------