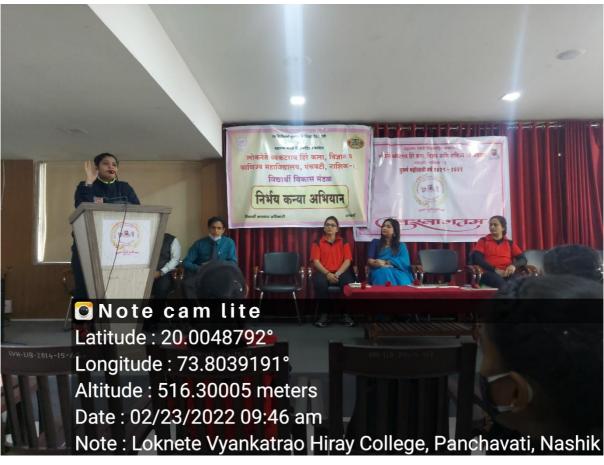

al Dr. N. B. Pawar, Dr. Vinit Rakibe, office bearers of Swayam Siddha Association, trainees, professors and students were present. For the success of the program, the gymkhana department's Prof. Santosh Pawar, Prof. Kishore Rajguru, Prof. Ajinkya Ugale taken an efforts. Dr. R. V. Patil was the co-ordinator of the camp.

In this initiative 60 girls from our college and 10 students of S.P.H. HMCT college, total 70 students participated in the camp. Certificates were distributed to all the participating students.

Students Welfare Officer
Board of Students Development
Loknete Vyanktare Hiray College
Panchavati, Nashik

PRINCIPAL L.V.H. College, Perchasetti, NASHIK-3

Video Link of the Training Session:

https://drive.google.com/file/d/1gOai\_f55x5C2FWHvR6NYX810J7bdqhd\_/view?usp=sharing





































ald: asphall विचया : पंचवरी कॉलिंस महत्व स्वसंद्रमण निर्माश कारा अभियान है बाबवन्यान अति होते भी जिला मा मेखंद मायमे आमत्त्वा कांने न महत्र निर्मा करा अपियान मायते होते 20 मेठक अमीष शर्मका निक्श काळा। योभागान अंत्रकीन प्रवास श्री अमिष्ट शालिकी प्रात्ति विवता सहीन ह्यां मंमनी स्टामेरमणा करी कबाव हे योशल्या प्रकारिशिकवले त्यान ग्रां मे क्या हिरिक्त वे ग्रामच्या आरमित्यावारा ही वारामि भी समस्त्रा चार वासून मी लांबे गामा समारं में योनी बिक बंदे बदला भी हमारी अस्था आसार क्यांका करते भी छाप हरान वाटत arufud te 2022/2/25 11:21

## **List of Participants:**

|         |                            | Attendance F | ts, Science & Comm<br>Roll of the Student | erce College Panchava     | ati, Nashik -3  |
|---------|----------------------------|--------------|----------