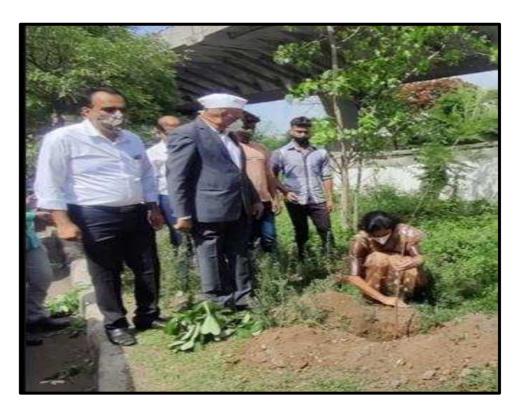

### **Tree Plantation**

(03/07/2021)

It is regular practice of our institute to conduct Tree Plantation activity on 3<sup>rd</sup> July 2021, the birthday of coordinator of Mahatma Gandhi Vidyamandir's Hon. Dr. Aapoorvabhau Hiray. On this occasion tree plantation was conducted in and around college campus. All students and staff participated actively in the tree plantation drive.