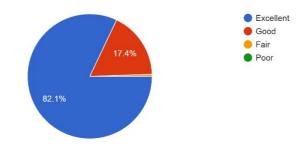

red the programme. Mr. Swapnil Alhat and Smt. Kalpana.Nikam took meticulous efforts for organizing the programme.

Vice Principal Dr. Nandu Pawar, Dr. Vinit Rakibe, Dr. Santosh Chobe, IQAC Coordinator Dr. Mrunal Bharadwaj, NAAC Coordinator Dr. Kishore Nikam, Dr. S.D. Patil and participants across the state were present at large numbers for the programme.



Panchavati, Nashik











Panchavati, Nashik

(Reaccredited with A grade, Recipient of Best College Award by SPPU, ISO: 9001:2015)







Panchavati, Nashik

(Reaccredited with A grade, Recipient of Best College Award by SPPU, ISO: 9001:2015)









Panchavati, Nashik





### Feedback Link of the Seminar

https://forms.gle/NESx5mwGCe9qRynV9



## FEEDBACK ANALYSIS

How would you assess the organization of Webinar? 184 responses



How would you rate the topic of the webinar 184 responses





Panchavati, Nashik









How likely is it that you would attent the future activities organized by the Department? 184 responses



Feedback of the participants are favourable and most of the feedback is excellent. The feedback shows that this State Level Webinar is huge success. The Webinar fulfilled the objectives of defined earlier.



Panchavati, Nashik

(Reaccredited with A grade, Recipient of Best College Award by SPPU, ISO: 9001:2015)







Mahatma Gandhi Vidyamandir's Loknete Vyankatrao Hiray Arts, Science and COmmerce College, Panchavati, Nashik-3 [MS]
[Accredited with "A" grade by NAAC & recipient of "Best College Award" By SPPU



Affiliated to Savitribai Phule Pune University, Pune







## Certificate of Par