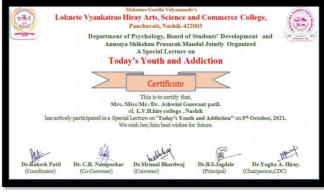

DATE: 14/10/2021

| 2760    | Student Name                                   | Absent   Present      |
|---------|------------------------------------------------|-----------------------|
| Sr. No. | MANSEGANPAT DAMAGE                             | m.g. D                |
| -       | JITENDRA VISHWANATH MAHALE                     | 7 50500               |
| 3       | VOGITA SOMNATH SABALI                          | v. Pour               |
| 4       | PAVAN NAMDEV RAUT                              |                       |
| 4       | SAPANA SANTOSH CHAUHAN                         | State                 |
| 6       | NIKITA PANDIT SONAWANE                         | R. Penet              |
| 7       | KISHOR MOHAN RAUT                              | (militare             |
| N.      | VAIBBAV BRAGAVAN PARMAR                        | Torris and the second |
| 1       | MAYUR MACHIBIDIRA BEOSALE                      | MB Hospie             |
| 10      | DINESH SIYARAM RAIPUT                          | The same              |
| 11      | DEPALI RAJENDRA SHINDE                         | diBdiff               |
| -       | KAMLAKAR ASHOK MAHALE                          | Habiakag.             |
| 17      | AADITLOMPRAKASH VARMA                          | (const                |
| 13      | KOMAL DATTATRAY KOKANE                         | 1000000               |
| 14      | DASHRATH YADAV SHEVARE                         | toshkoth              |
| 15      | SHRADDHA ANIL JADHAV                           | 2 JANETAGE            |
| 16      | DHANRAL HIRAMAN PAWAR                          | queinos               |
| 17      | DHANKAI HIKAWAR                                | APRILLAY              |
| 18      | ANIL SHIVAIL PAWAR RUSHIKESH DATTATRYA TALEKAR | # TRANKES             |
| 19      | RUSHIKESH DATTATICTA                           | Avhinos to            |
| 20      | AVINASH RAJENDRA ÜGHADE                        | B. S. GAWAIT          |
| 21      | BHAVIK SHEKHAR GAVALI                          | G. canquesd           |
| 22      | SANKET NAVAL GANGURDE                          | 2 Ah E                |
| 23      | PRAJAKTA RAVINDRA AHER                         | Saks HL               |
| 24      | SAKSHI MANOJ AMBEKAR                           | Fall Control          |