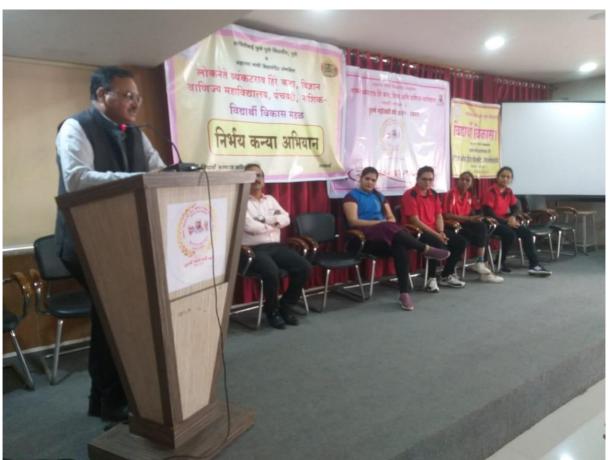

. Vinit Rakibe, office bearers of Swayam Siddha Association, trainees, professors and students were present. For the success of the program, the gymkhana department's Prof. Santosh Pawar, Prof. Kishore Rajguru, Prof. Ajinkya Ugale taken an efforts. Dr. R. V. Patil was the co-ordinator of the camp.

In this initiative 60 girls from our college and 10 students of S.P.H. HMCT college, total 70 students participated in the camp. Certificates were distributed to all the participating students.

Students Welfare Officer
Board of Students Development
Loknete Vyanktare Hiray College
Panchavati, Nashik

PRINCIPAL L.V.H. College, Perchasetti, NASHIK-3

Video Link of the Training Session:

https://drive.google.com/file/d/1gOai\_f55x5C2FWHvR6NYX810J7bdqhd\_/view?usp=sharing





































ald: asphall विचया : पंचवरी कॉलिंस महत्व स्वसंद्रमण निर्माश कारा अभियान है बाबवन्यान अति होते भी जिला मा मेखंद मायमे आमत्त्वा कांने न महत्र निर्मा करा अपियान मायते होते 20 मेठक अमीष शर्मका निक्श काळा। योभागान अंत्रकीन प्रवास श्री अमिष्ट शालिकी प्रात्ति विवता सहीन ह्यां मंमनी स्टामेरमणा करी कबाव हे योशल्या प्रकारिशिकवले त्यान ग्रां मे क्या हिरिक्त वे ग्रामच्या आरमित्यावारा ही वारामि भी समस्त्रा चार वासून मी लांबे गामा समारं में योनी बिक बंदे बदला भी हमारी अस्था आसार क्यांका करते भी छाप हरान वाटत arufud te 2022/2/25 11:21

## **List of Participants:**

|         |                            | Attendance F | ts, Science & Comm<br>Roll of the Student | erce College Panchava     | ati, Nashik -3  |
|---------|----------------------------|--------------|--------------------------------