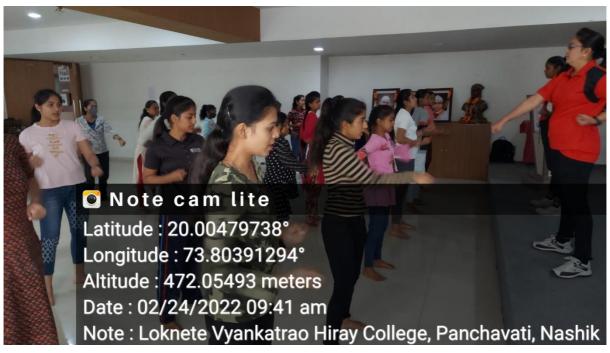

. B. Pawar, Dr. Vinit Rakibe, office bearers of Swayam Siddha Association, trainees, professors and students were present. For the success of the program, the gymkhana department's Prof. Santosh Pawar, Prof. Kishore Rajguru, Prof. Ajinkya Ugale taken an efforts. Dr. R. V. Patil was the co-ordinator of the camp.

In this initiative 60 girls from our college and 10 students of S.P.H. HMCT college, total 70 students participated in the camp. Certificates were distributed to all the participating students.

Students Welfare Officer
Board of Students Development
Loknete Vyanktare Hiray College
Panchavati, Nashik

PRINCIPAL L.V.H. College, Perchasetti, NASHIK-3

Video Link of the Training Session:

https://drive.google.com/file/d/1gOai\_f55x5C2FWHvR6NYX810J7bdqhd\_/view?usp=sharing





































ald: asphall विचया : पंचवरी कॉलिंस महत्व स्वसंद्रमण निर्माश कारा अभियान है बाबवन्यान अति होते भी जिला मा मेखंद मायमे आमत्त्वा कांने न महत्र निर्मा करा अपियान मायते होते 20 मेठक अमीष शर्मका निक्श काळा। योभागान अंत्रकीन प्रवास श्री अमिष्ट शालिकी प्रात्ति विवता सहीन ह्यां मंमनी स्टामेरमणा करी कबाव हे योशल्या प्रकारिशिकवले त्यान ग्रां मे क्या हिरिक्त वे ग्रामच्या आरमित्यावारा ही वारामि भी समस्त्रा चार वासून मी लांबे गामा समारं में योनी बिक बंदे बदला भी हमारी अस्था आसार क्यांका करते भी छाप हरान वाटत arufud te 2022/2/25 11:21

## **List of Participants:**

|         |                            | Attendance F | ts, Science & Comm<br>Roll of the Student | erce College Panchava     | ati, Nashik -3  |
|---------|----------------------------|--------------|------------------