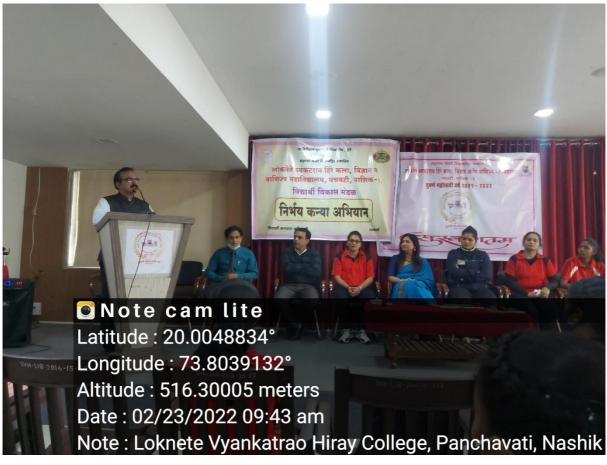

Dr. N. B. Pawar, Dr. Vinit Rakibe, office bearers of Swayam Siddha Association, trainees, professors and students were present. For the success of the program, the gymkhana department's Prof. Santosh Pawar, Prof. Kishore Rajguru, Prof. Ajinkya Ugale taken an efforts. Dr. R. V. Patil was the co-ordinator of the camp.

In this initiative 60 girls from our college and 10 students of S.P.H. HMCT college, total 70 students participated in the camp. Certificates were distributed to all the participating students.

Students Welfare Officer
Board of Students Development
Loknete Vyanktare Hiray College
Panchavati, Nashik

PRINCIPAL L.V.H. College, Perchasetti, NASHIK-3

Video Link of the Training Session:

https://drive.google.com/file/d/1gOai\_f55x5C2FWHvR6NYX810J7bdqhd\_/view?usp=sharing





































ald: asphall विचया : पंचवरी कॉलिंस महत्व स्वसंद्रमण निर्माश कारा अभियान है बाबवन्यान अति होते भी जिला मा मेखंद मायमे आमत्त्वा कांने न महत्र निर्मा करा अपियान मायते होते 20 मेठक अमीष शर्मका निक्श काळा। योभागान अंत्रकीन प्रवास श्री अमिष्ट शालिकी प्रात्ति विवता सहीन ह्यां मंमनी स्टामेरमणा करी कबाव हे योशल्या प्रकारिशिकवले त्यान ग्रां मे क्या हिरिक्त वे ग्रामच्या आरमित्यावारा ही वारामि भी समस्त्रा चार वासून मी लांबे गामा समारं में योनी बिक बंदे बदला भी हमारी अस्था आसार क्यांका करते भी छाप हरान वाटत arufud te 2022/2/25 11:21

## **List of Participants:**

|         |                            | Attendance F | ts, Science & Comm<br>Roll of the Student | erce College Panchava     | ati, Nashik -3  |
|---------|----------------------------|--------------|------------