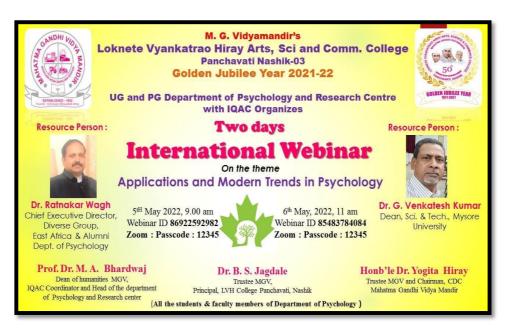

Students were appealed to donate blood and fulfill their responsibility towards nation. On this occasion volunteers of NSS donated blood.