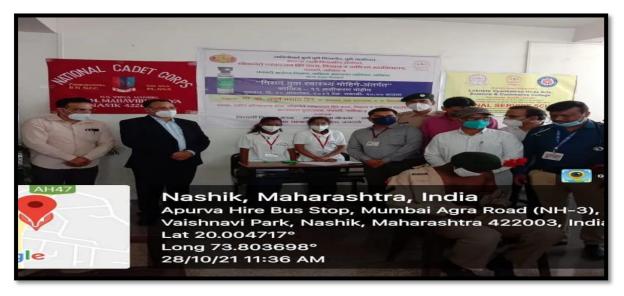

| B Rh Positive  | 7040464550  | 14/02/91/HAM                                        |
| 22 | NKD21-T072001 | GANESH SHIVAJI JADHAV              | A Rh Positive  | 9325702603  | 70G <b>46</b> 6<br>MAH 11915DIA/<br>70 <b>6</b> 461 |



### **Covid-19 Vaccination Drive – 28/10/2021**

Under the guidance of *Hon*'ble Dr. Prashant V. Hiray, General Secretary, Mahatma Gandhi Vidyamandir, Nashik, and *Hon*'ble Dr. Aapoorva Prashant Hiray, Coordinator, Mahatma Gandhi Vidyamandir, Nashik, the cadets participated in the vaccination campaign on 28th October in the college through of made videos apprising people about the importance of vaccination and persuaded them to get their vaccine jab and posted the videos on various social media websites such as Facebook, WhatsApp and Instagram.



**Covid-19 Vaccination Drive** 



NCC cadets helps to register names for Covid-19 Vaccination

#### Covid-19 Vaccination Drive 2021-22 List of Participants

Date: 28 Oct 2021

A.N.O.: LT S.N.SONAWANE

| SR NO  | REGIMENTAL NO.     | RANK                                    | NAME OF CADET