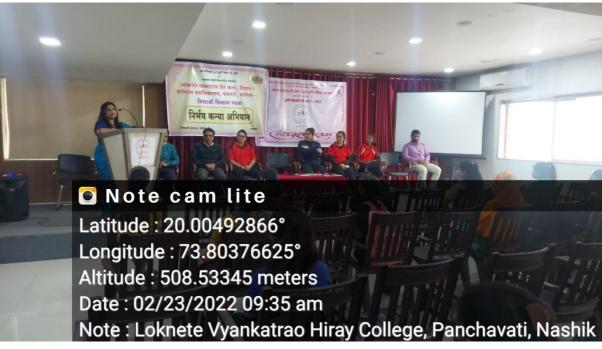

ipal Dr. N. B. Pawar, Dr. Vinit Rakibe, office bearers of Swayam Siddha Association, trainees, professors and students were present. For the success of the program, the gymkhana department's Prof. Santosh Pawar, Prof. Kishore Rajguru, Prof. Ajinkya Ugale taken an efforts. Dr. R. V. Patil was the co-ordinator of the camp.

In this initiative 60 girls from our college and 10 students of S.P.H. HMCT college, total 70 students participated in the camp. Certificates were distributed to all the participating students.

Students Welfare Officer
Board of Students Development
Loknete Vyanktare Hiray College
Panchavati, Nashik

PRINCIPAL L.V.H. College, Perchasetti, NASHIK-3

Video Link of the Training Session:

https://drive.google.com/file/d/1gOai\_f55x5C2FWHvR6NYX810J7bdqhd\_/view?usp=sharing





































ald: asphall विचया : पंचवरी कॉलिंस महत्व स्वसंद्रमण निर्माश कारा अभियान है बाबवन्यान अति होते भी जिला मा मेखंद मायमे आमत्त्वा कांने न महत्र निर्मा करा अपियान मायते होते 20 मेठक अमीष शर्मका निक्श काळा। योभागान अंत्रकीन प्रवास श्री अमिष्ट शालिकी प्रात्ति विवता सहीन ह्यां मंमनी स्टामेरमणा करी कबाव हे योशल्या प्रकारिशिकवले त्यान ग्रां मे क्या हिरिक्त वे ग्रामच्या आरमित्यावारा ही वारामि भी समस्त्रा चार वासून मी लांबे गामा समारं में योनी बिक बंदे बदला भी हमारी अस्था आसार क्यांका करते भी छाप हरान वाटत arufud te 2022/2/25 11:21

## **List of Participants:**

|         |                            | Attendance F | ts, Science & Comm<br>Roll of the Student | erce College Panchava     | ati, Nashik -3  |
|---------|----------------------------|--------------|--------