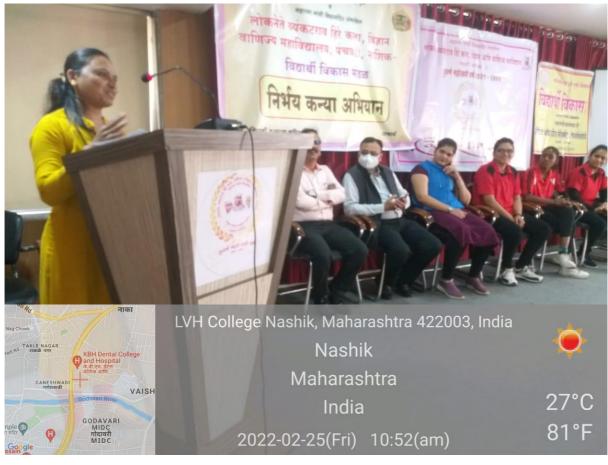

, Dr. Vinit Rakibe, office bearers of Swayam Siddha Association, trainees, professors and students were present. For the success of the program, the gymkhana department's Prof. Santosh Pawar, Prof. Kishore Rajguru, Prof. Ajinkya Ugale taken an efforts. Dr. R. V. Patil was the co-ordinator of the camp.

In this initiative 60 girls from our college and 10 students of S.P.H. HMCT college, total 70 students participated in the camp. Certificates were distributed to all the participating students.

Students Welfare Officer
Board of Students Development
Loknete Vyanktare Hiray College
Panchavati, Nashik

PRINCIPAL L.V.H. College, Perchasetti, NASHIK-3

Video Link of the Training Session:

https://drive.google.com/file/d/1gOai\_f55x5C2FWHvR6NYX810J7bdqhd\_/view?usp=sharing





































ald: asphall विचया : पंचवरी कॉलिंस महत्व स्वसंद्रमण निर्माश कारा अभियान है बाबवन्यान अति होते भी जिला मा मेखंद मायमे आमत्त्वा कांने न महत्र निर्मा करा अपियान मायते होते 20 मेठक अमीष शर्मका निक्श काळा। योभागान अंत्रकीन प्रवास श्री अमिष्ट शालिकी प्रात्ति विवता सहीन ह्यां मंमनी स्टामेरमणा करी कबाव हे योशल्या प्रकारिशिकवले त्यान ग्रां मे क्या हिरिक्त वे ग्रामच्या आरमित्यावारा ही वारामि भी समस्त्रा चार वासून मी लांबे गामा समारं में योनी बिक बंदे बदला भी हमारी अस्था आसार क्यांका करते भी छाप हरान वाटत arufud te 2022/2/25 11:21

## **List of Participants:**

|         |                            | Attendance F | ts, Science & Comm<br>Roll of the Student | erce College Panchava     | ati, Nashik -3  |
|---------|----------------------------|--------------|----------------------------