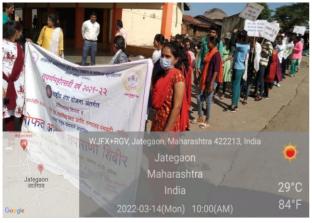

| AN VIJAY VERMA              | Huntig           |
| B DIS   | HA DHARMENDRA SONAR         | Ascarles         |
| RAI     | KSHAK UMAKANT BADGUJAR      |                  |
| SHA     | HEBAJ RASHID SAYYED         | Sayall           |







### Mahatma Gandhi Vidyamandir's

# Loknete Vyankatrao Hiray Arts, Science and Commerce College, Panchavati, Nashik-42003

## **Special Winter camp**

(Date: 09/03/2022 to 15/03/2022)

Special winter camp was organized during 9<sup>th</sup> March 2022 to 15<sup>th</sup> March 2022 in the adopted village, Jategaon. The value of work culture is inculcated among students through engaging them in the activities like gardening, cleaning, CCT etc. Students learn to negotiate, communicate, handle conflict, and lead others while working in groups.















# Loknete Vyankatrao Hiray Mahavidyalaya Panchavati, Nashik-3 Savitribai Phule Pune University, Pune National Service Scheme

| Sr.No | Name                       | List of | selected stu          | dents for s       | pecial NS  | S camp 20  | 121.22     |            |            |             |
|-------|----------------------------|---------|-----------------------|-------------------|------------|------------|------------|------------|------------|-------------|
|       | Dr.A.S.More                | PO      | Mob. No<br>9822424637 | 9/03/2022         | 10/03/2022 | 11/03/2022 | 12/03/2022 | 13/93/2022 | 14/93/2022 | 1 = 100 === |
|       | Dr.M.P.Pagar               | PO      | 9158986077            | 750               | P          | P          | P          | 1          | 1022