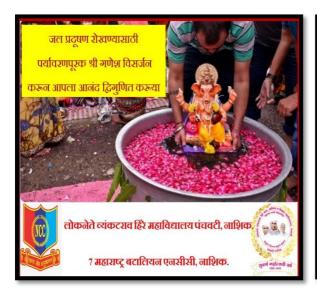

MAH/21/SW/A/706516 | CDT  | SAPKALE NANDINI YOGESH       |         |

Coy Commander
Loknete Vyankatrao Hiray College
Panchavati, Nashik-03

Principal

Loknete vyankatrao Hiray College

Panchavati Nashik - 492 003

#### **Environment Friendly Ganesha Idol Immersion - 19/09/2021**

Under the guidance of *Hon'*ble Dr. Prashant V. Hiray, General Secretary, Mahatma Gandhi Vidyamandir, Nashik, who is very assertive about the maintaining of the purity of River Godavari, therefore the Cadets appealed the people on the occasion of Ganesha Visarjan using online platform that not to immerse the plaster of paris Ganesha Idols into the river and Nirmalya should be put into the immersion spots and Ganesh Idols should be deposited at artificial ponds or deposit centers established by the local body.







Collection of Ganesha Idols by faculty members

# Environment Friendly Ganesha Idol Immersion 2021-22







| R NO | REGIMENTAL NO.                           | RANK