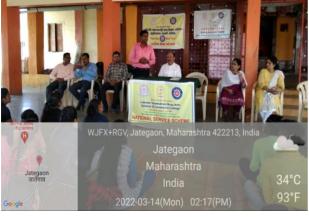

AM    | AN VIJAY VERMA              | Huntig           |
| B DIS   | HA DHARMENDRA SONAR         | Ascarles         |
| RAI     | KSHAK UMAKANT BADGUJAR      |                  |
| SHA     | HEBAJ RASHID SAYYED         | Sayall           |







### Mahatma Gandhi Vidyamandir's

# Loknete Vyankatrao Hiray Arts, Science and Commerce College, Panchavati, Nashik-42003

## **Special Winter camp**

(Date: 09/03/2022 to 15/03/2022)

Special winter camp was organized during 9<sup>th</sup> March 2022 to 15<sup>th</sup> March 2022 in the adopted village, Jategaon. The value of work culture is inculcated among students through engaging them in the activities like gardening, cleaning, CCT etc. Students learn to negotiate, communicate, handle conflict, and lead others while working in groups.















# Loknete Vyankatrao Hiray Mahavidyalaya Panchavati, Nashik-3 Savitribai Phule Pune University, Pune National Service Scheme

| Sr.No | Name                       | List of | selected stu          | dents for s       | pecial NS  | S camp 20  | 121.22     |            |            |             |
|-------|----------------------------|---------|-----------------------|-------------------|------------|------------|------------|------------|------------|-------------|
|       | Dr.A.S.More                | PO      | Mob. No<br>9822424637 | 9/03/2022         | 10/03/2022 | 11/03/2022 | 12/03/2022 | 13/93/2022 | 14/93/2022 | 1 = 100 === |
|       | Dr.M.P.Pagar               | PO      | 9158986077            | 750               | P          | P          | P          | 1          | 1022