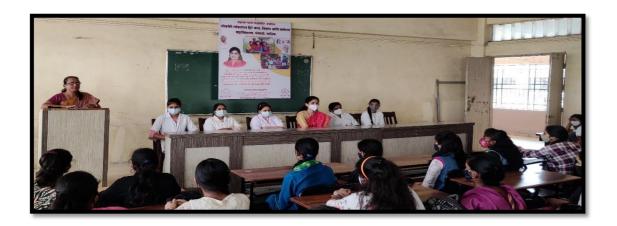

| 14. | Blood Donation Drive                                                     | NCC                     | Health Service                          |
|-----|--------------------------------------------------------------------------|-------------------------|-----------------------------------------|
| 15. | Covid-19 Vaccination Drive                                               | NCC                     | Health Service                          |
| 16. | Shivaji Trail Treck National Camp                                        | NCC                     | Historical restoration and cleaning     |
| 17. | Helping Hands                                                            | NCC                     | Health Service                          |
| 18. | Puneet Sagar Abhiyan (River cleaning)                                    | NCC                     | Environmental Awareness                 |
|     | A State-Level webinar on Indian                                          | BSD, Political          | Democracy rights                        |
| 19. | Citizens and Common Laws" on                                             | Sci. & BOS -            | and responsibility                      |
|     | International Day of Democracy                                           | Pol.Sci.                | awareness                               |
| 20. | A Webinar on Drug Addiction among Youths                                 | BSD &<br>Psychology     | Youth Awareness                         |
| 21. | Mission Youth Health Campaign', COVID-19 Preventive Vaccination Campaign | BSD, NSS &<br>NCC       | Health Awareness                        |
| 22. | A special lecture on 'Causes of Accidents and Remedies'                  | BSD                     | Health Awareness                        |
| 23. | A special lecture on occasion of World Disability Day 3rd December       | BSD                     | Inclusion Drive                         |
| 24. | Nirbhaya Kanya Abhiyaan                                                  | BSD                     | Nirbhay Kanya<br>Abhiyaan               |
| 25. | Chemistry Practical Demonstration for 8th, 9th, and 10th Students        | Chemistry<br>Department | Community service and Knowledge sharing |
| 26. | Free Health Check-up Camp at Jategaon                                    | Zoology                 | Health Service                          |
| 27. | Haemoglobin Check-up camp                                                | Zoology                 | Health Service                          |
| 28. | State Level Workshop on "Disaster Management                             | Geography               | Environmental Awareness                 |
| 29. | International webinar on Applications                                    | Psychology              | Community                               |