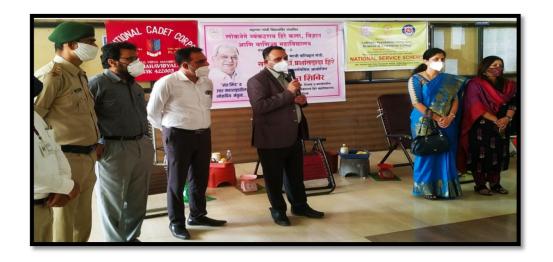

| 14. | Blood Donation Drive                                                     | NCC                     | Health Service                          |
|-----|--------------------------------------------------------------------------|-------------------------|-----------------------------------------|
| 15. | Covid-19 Vaccination Drive                                               | NCC                     | Health Service                          |
| 16. | Shivaji Trail Treck National Camp                                        | NCC                     | Historical restoration and cleaning     |
| 17. | Helping Hands                                                            | NCC                     | Health Service                          |
| 18. | Puneet Sagar Abhiyan (River cleaning)                                    | NCC                     | Environmental Awareness                 |
|     | A State-Level webinar on Indian                                          | BSD, Political          | Democracy rights                        |
| 19. | Citizens and Common Laws" on                                             | Sci. & BOS -            | and responsibility                      |
|     | International Day of Democracy                                           | Pol.Sci.                | awareness                               |
| 20. | A Webinar on Drug Addiction among Youths                                 | BSD &<br>Psychology     | Youth Awareness                         |
| 21. | Mission Youth Health Campaign', COVID-19 Preventive Vaccination Campaign | BSD, NSS &<br>NCC       | Health Awareness                        |
| 22. | A special lecture on 'Causes of Accidents and Remedies'                  | BSD                     | Health Awareness                        |
| 23. | A special lecture on occasion of World Disability Day 3rd December       | BSD                     | Inclusion Drive                         |
| 24. | Nirbhaya Kanya Abhiyaan                                                  | BSD                     | Nirbhay Kanya<br>Abhiyaan               |
| 25. | Chemistry Practical Demonstration for 8th, 9th, and 10th Students        | Chemistry<br>Department | Community service and Knowledge sharing |
| 26. | Free Health Check-up Camp at Jategaon                                    | Zoology                 | Health Service                          |
| 27. | Haemoglobin Check-up camp                                                | Zoology                 | Health Service                          |
| 28. | State Level Workshop on "Disaster Management                             | Geography               | Environmental Awareness                 |
| 29. | International webinar on Applications                                    | Psychology              | Community                               |