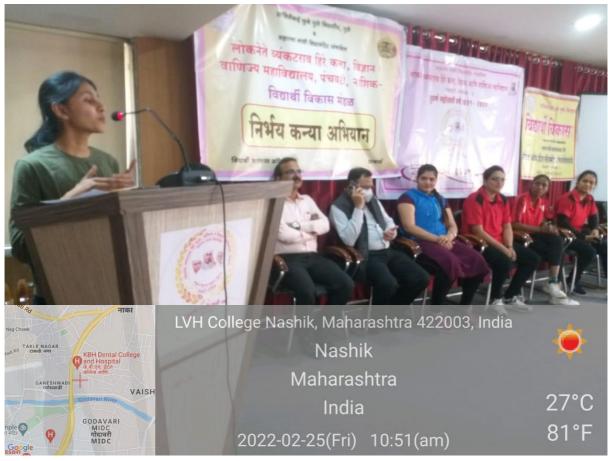

Dr. Vinit Rakibe, office bearers of Swayam Siddha Association, trainees, professors and students were present. For the success of the program, the gymkhana department's Prof. Santosh Pawar, Prof. Kishore Rajguru, Prof. Ajinkya Ugale taken an efforts. Dr. R. V. Patil was the co-ordinator of the camp.

In this initiative 60 girls from our college and 10 students of S.P.H. HMCT college, total 70 students participated in the camp. Certificates were distributed to all the participating students.

Students Welfare Officer
Board of Students Development
Loknete Vyanktare Hiray College
Panchavati, Nashik

PRINCIPAL L.V.H. College, Perchasetti, NASHIK-3

Video Link of the Training Session:

https://drive.google.com/file/d/1gOai\_f55x5C2FWHvR6NYX810J7bdqhd\_/view?usp=sharing





































ald: asphall विचया : पंचवरी कॉलिंस महत्व स्वसंद्रमण निर्माश कारा अभियान है बाबवन्यान अति होते भी जिला मा मेखंद मायमे आमत्त्वा कांने न महत्र निर्मा करा अपियान मायते होते 20 मेठक अमीष शर्मका निक्श काळा। योभागान अंत्रकीन प्रवास श्री अमिष्ट शालिकी प्रात्ति विवता सहीन ह्यां मंमनी स्टामेरमणा करी कबाव हे योशल्या प्रकारिशिकवले त्यान ग्रां मे क्या हिरिक्त वे ग्रामच्या आरमित्यावारा ही वारामि भी समस्त्रा चार वासून मी लांबे गामा समारं में योनी बिक बंदे बदला भी हमारी अस्था आसार क्यांका करते भी छाप हरान वाटत arufud te 2022/2/25 11:21

## **List of Participants:**

|         |                            | Attendance F | ts, Science & Comm<br>Roll of the Student | erce College Panchava     | ati, Nashik -3  |
|---------|----------------------------|--------------|------------------------------