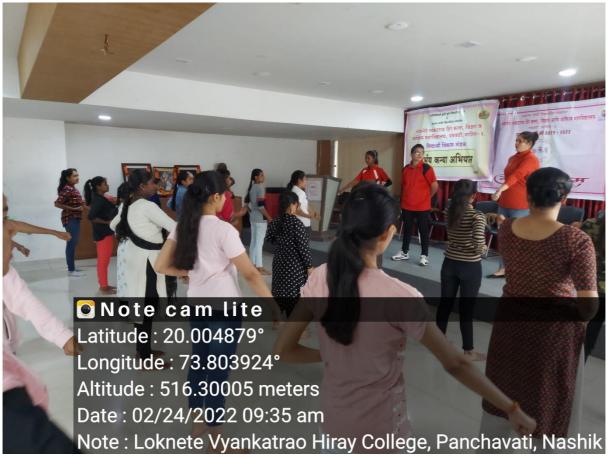

N. B. Pawar, Dr. Vinit Rakibe, office bearers of Swayam Siddha Association, trainees, professors and students were present. For the success of the program, the gymkhana department's Prof. Santosh Pawar, Prof. Kishore Rajguru, Prof. Ajinkya Ugale taken an efforts. Dr. R. V. Patil was the co-ordinator of the camp.

In this initiative 60 girls from our college and 10 students of S.P.H. HMCT college, total 70 students participated in the camp. Certificates were distributed to all the participating students.

Students Welfare Officer
Board of Students Development
Loknete Vyanktare Hiray College
Panchavati, Nashik

PRINCIPAL L.V.H. College, Perchasetti, NASHIK-3

Video Link of the Training Session:

https://drive.google.com/file/d/1gOai\_f55x5C2FWHvR6NYX810J7bdqhd\_/view?usp=sharing





































ald: asphall विचया : पंचवरी कॉलिंस महत्व स्वसंद्रमण निर्माश कारा अभियान है बाबवन्यान अति होते भी जिला मा मेखंद मायमे आमत्त्वा कांने न महत्र निर्मा करा अपियान मायते होते 20 मेठक अमीष शर्मका निक्श काळा। योभागान अंत्रकीन प्रवास श्री अमिष्ट शालिकी प्रात्ति विवता सहीन ह्यां मंमनी स्टामेरमणा करी कबाव हे योशल्या प्रकारिशिकवले त्यान ग्रां मे क्या हिरिक्त वे ग्रामच्या आरमित्यावारा ही वारामि भी समस्त्रा चार वासून मी लांबे गामा समारं में योनी बिक बंदे बदला भी हमारी अस्था आसार क्यांका करते भी छाप हरान वाटत arufud te 2022/2/25 11:21

## **List of Participants:**

|         |                            | Attendance F | ts, Science & Comm<br>Roll of the Student | erce College Panchava     | ati, Nashik -3  |
|---------|----------------------------|--------------|----------------