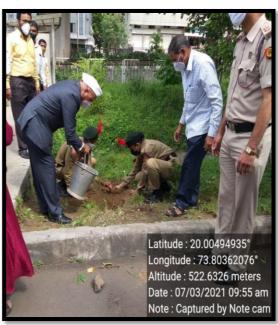

### **Tree Plantation**

(03/07/2021)

It is regular practice of our institute to conduct Tree Plantation activity on 3<sup>rd</sup> July 2021, the birthday of coordinator of Mahatma Gandhi Vidyamandir's Hon. Dr. Aapoorvabhau Hiray. On this occasion tree plantation was conducted in and around college campus. All students and staff participated actively in the tree plantation drive.