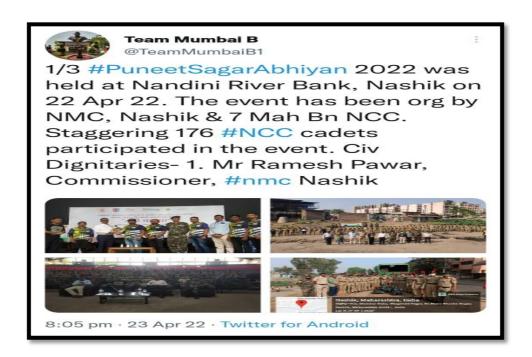

| 14. | Blood Donation Drive                                                     | NCC                     | Health Service                          |
|-----|--------------------------------------------------------------------------|-------------------------|-----------------------------------------|
| 15. | Covid-19 Vaccination Drive                                               | NCC                     | Health Service                          |
| 16. | Shivaji Trail Treck National Camp                                        | NCC                     | Historical restoration and cleaning     |
| 17. | Helping Hands                                                            | NCC                     | Health Service                          |
| 18. | Puneet Sagar Abhiyan (River cleaning)                                    | NCC                     | Environmental Awareness                 |
|     | A State-Level webinar on Indian                                          | BSD, Political          | Democracy rights                        |
| 19. | Citizens and Common Laws" on                                             | Sci. & BOS -            | and responsibility                      |
|     | International Day of Democracy                                           | Pol.Sci.                | awareness                               |
| 20. | A Webinar on Drug Addiction among Youths                                 | BSD &<br>Psychology     | Youth Awareness                         |
| 21. | Mission Youth Health Campaign', COVID-19 Preventive Vaccination Campaign | BSD, NSS &<br>NCC       | Health Awareness                        |
| 22. | A special lecture on 'Causes of Accidents and Remedies'                  | BSD                     | Health Awareness                        |
| 23. | A special lecture on occasion of World Disability Day 3rd December       | BSD                     | Inclusion Drive                         |
| 24. | Nirbhaya Kanya Abhiyaan                                                  | BSD                     | Nirbhay Kanya<br>Abhiyaan               |
| 25. | Chemistry Practical Demonstration for 8th, 9th, and 10th Students        | Chemistry<br>Department | Community service and Knowledge sharing |
| 26. | Free Health Check-up Camp at Jategaon                                    | Zoology                 | Health Service                          |
| 27. | Haemoglobin Check-up camp                                                | Zoology                 | Health Service                          |
| 28. | State Level Workshop on "Disaster Management                             | Geography               | Environmental Awareness                 |
| 29. | International webinar on Applications                                    | Psychology              | Community                               |