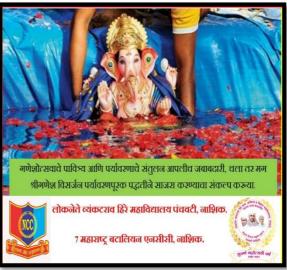

AH/21/SW/A/706516 | CDT  | SAPKALE NANDINI YOGESH       |         |

Coy Commander
Loknete Vyankatrao Hiray College
Panchavati, Nashik-03

Principal

Loknete vyankatrao Hiray College

Panchavati Nashik - 492 003

#### **Environment Friendly Ganesha Idol Immersion - 19/09/2021**

Under the guidance of *Hon'*ble Dr. Prashant V. Hiray, General Secretary, Mahatma Gandhi Vidyamandir, Nashik, who is very assertive about the maintaining of the purity of River Godavari, therefore the Cadets appealed the people on the occasion of Ganesha Visarjan using online platform that not to immerse the plaster of paris Ganesha Idols into the river and Nirmalya should be put into the immersion spots and Ganesh Idols should be deposited at artificial ponds or deposit centers established by the local body.







Collection of Ganesha Idols by faculty members

# Environment Friendly Ganesha Idol Immersion 2021-22







| R NO | REGIMENTAL NO.                           | RANK