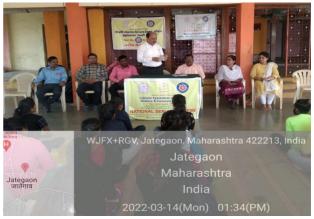

| AN VIJAY VERMA              | Huntig           |
| B DIS   | HA DHARMENDRA SONAR         | Ascarles         |
| RAI     | KSHAK UMAKANT BADGUJAR      |                  |
| SHA     | HEBAJ RASHID SAYYED         | Sayall           |







### Mahatma Gandhi Vidyamandir's

# Loknete Vyankatrao Hiray Arts, Science and Commerce College, Panchavati, Nashik-42003

## **Special Winter camp**

(Date: 09/03/2022 to 15/03/2022)

Special winter camp was organized during 9<sup>th</sup> March 2022 to 15<sup>th</sup> March 2022 in the adopted village, Jategaon. The value of work culture is inculcated among students through engaging them in the activities like gardening, cleaning, CCT etc. Students learn to negotiate, communicate, handle conflict, and lead others while working in groups.















# Loknete Vyankatrao Hiray Mahavidyalaya Panchavati, Nashik-3 Savitribai Phule Pune University, Pune National Service Scheme

| Sr.No | Name                       | List of | selected stu          | dents for s       | pecial NS  | S camp 20  | 121.22     |            |            |             |
|-------|----------------------------|---------|-----------------------|-------------------|------------|------------|------------|------------|------------|-------------|
|       | Dr.A.S.More                | PO      | Mob. No<br>9822424637 | 9/03/2022         | 10/03/2022 | 11/03/2022 | 12/03/2022 | 13/93/2022 | 14/93/2022 | 1 = 100 === |
|       | Dr.M.P.Pagar               | PO      | 9158986077            | 750               | P          | P          | P          | 1          | 1022